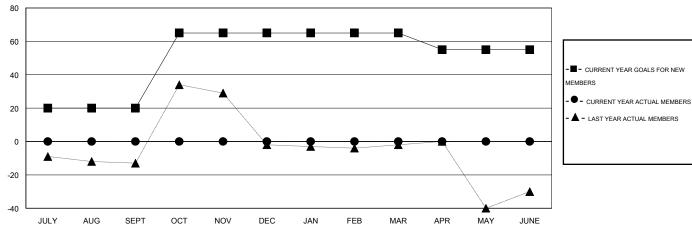

## LOCATION THAILAND

GMT CA 5

| Clubs         |                  |                   |                  |                  | Members               |                    |                                     |                    |                  |
|---------------|------------------|-------------------|------------------|------------------|-----------------------|--------------------|-------------------------------------|--------------------|------------------|
|               | RESUL            | LTS FOR 2016-2017 |                  |                  | RESULTS FOR 2016-2017 |                    |                                     |                    |                  |
| QUARTER       | NEW CLUB<br>GOAL | NEW CLUBS         | DROPPED<br>CLUBS | NET<br>GAIN/LOSS | QUARTER               | NEW MEMBER<br>GOAL | CHARTER AND<br>NEW MEMBERS<br>ADDED | DROPPED<br>MEMBERS | NET<br>GAIN/LOSS |
| JULY/AUG/SEPT | 0                | 0                 | 0                | 0                | JULY/AUG/SEPT         | 20                 | 0                                   | 0                  | 0                |
| OCT/NOV/DEC   | 1                | 0                 | 0                | 0                | OCT/NOV/DEC           | 45                 | 0                                   | 0                  | 0                |
| JAN/FEB/MAR   | 0                | 0                 | 0                | 0                | JAN/FEB/MAR           | 0                  | 0                                   | 0                  | 0                |
| APR/MAY/JUNE  | 0                | 0                 | 0                | 0                | APR/MAY/JUNE          | -10                | 0                                   | 0                  | 0                |